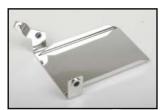

**02-9959-09** Table

**04-1051-12** Feed Chute

**123-3205-01** Shaft, Link

**50-2328-04**Bearing, Needle

**52-3018-08** Load Cell, Standard

**52-3018-08OP**Load Cell, With Overload Protection Feature

847.869.5628