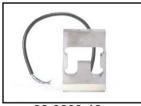

**02-9959-09** Table

**04-1051-12** Feed Chute

**123-3205-01** Shaft, Link

**50-2328-04**Bearing, Needle

**52-3018-08** Load Cell, Standard

**52-3018-08OP**Load Cell, With Overload Protection Feature

847.869.5628