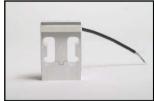

**02-2072-06** Gate :WH

**02-9833-03**Parallel Beam Load Cell,
Standard

**02-9833-03OP**Parallel Beam Load Cell, Overload Protection Feature

**02-9833-12**Parallel Beam Load Cell,
Standard

**02-9833-12OP**Parallel Beam Load Cell, Overload Protection Feature