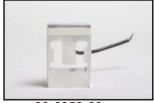

## Aftermarket Parts for: Ishida Weigher

X00-6959-03

**00-1904-01** Linkage Arm, Short

**00-1905-04** Linkage Arm, Long

00-2179-01 Clamp

**00-2199-05**Gate, Pool Hopper

**00-6959-03** Load Cell, Standard

00-6959-03OP Load Cell, With Overload Protection Feature