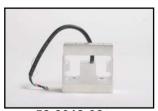

## Aftermarket Parts for: Ishida Weigher

X00-6959-03

**00-1904-01** Linkage Arm, Short

**00-1905-04** Linkage Arm, Long

00-2179-01 Clamp

**00-2199-05**Gate, Pool Hopper

**00-6959-03** Load Cell, Standard

00-6959-03OP Load Cell, With Overload Protection Feature