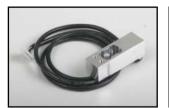

**02-9959-09** Table

**04-1051-12** Feed Chute

**123-3205-01** Shaft, Link

**50-2328-04**Bearing, Needle

**52-3018-08** Load Cell, Standard

**52-3018-08OP**Load Cell, With Overload Protection Feature

847.869.5628