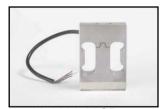

**02-2072-06** Gate :WH

**02-9833-03**Parallel Beam Load Cell,
Standard

**02-9833-03OP**Parallel Beam Load Cell, Overload Protection Feature

**02-9833-12**Parallel Beam Load Cell,
Standard

**02-9833-12OP**Parallel Beam Load Cell, Overload Protection Feature