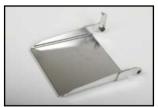

**02-9959-09** Table

**04-1051-12** Feed Chute

**123-3205-01** Shaft, Link

**50-2328-04**Bearing, Needle

**52-3018-08** Load Cell, Standard

**52-3018-08OP**Load Cell, With Overload Protection Feature

847.869.5628