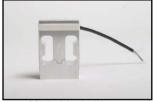

## Aftermarket Parts for: Ishida Weigher

X00-6959-03

**00-1904-01** Linkage Arm, Short

**00-1905-04** Linkage Arm, Long

00-2179-01 Clamp

**00-2199-05**Gate, Pool Hopper

**00-6959-03** Load Cell, Standard

00-6959-03OP Load Cell, With Overload Protection Feature