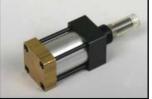

D14662D Plate

D14717 Arm, Vibrator Drive

D14741E Seal Bar, 17" Back Seam

D15281A Bracket, Back Seal Adjust

D15459 Mlker: Moveable

D5161 Mount, Coverage Guide

ETSR3/8 1-1/8 X Cylinder, Air

**P00113009** Shaft 3/4" x 17-1/2"

P00130016 Cylinder, Air

P0045597 Spring, Deflator

P0061275 Probe: Temperature

P0072092-200 Cartridge Heater

P0072092 Cartridge Heater

P0072092-MOD Cartridge Heater, 12.5" long

P0072157 Cartridge Heater, 585W x 115V